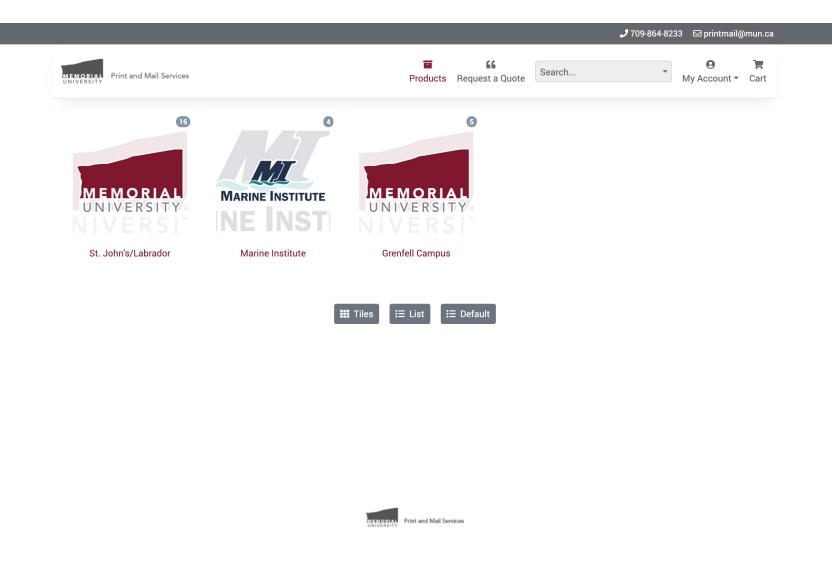

When you have successfully logged in, you will be presented with the *Products* screen. If your account allows you access to products for multiple campuses you will have the ability to choose between them, otherwise you will be taken directly to the campus-specific list of products as shown on the next page. Each of these logos represents a campus, and the small number on the top right of each logo represents the number of products in each category. You can click on a specific campus to proceed.