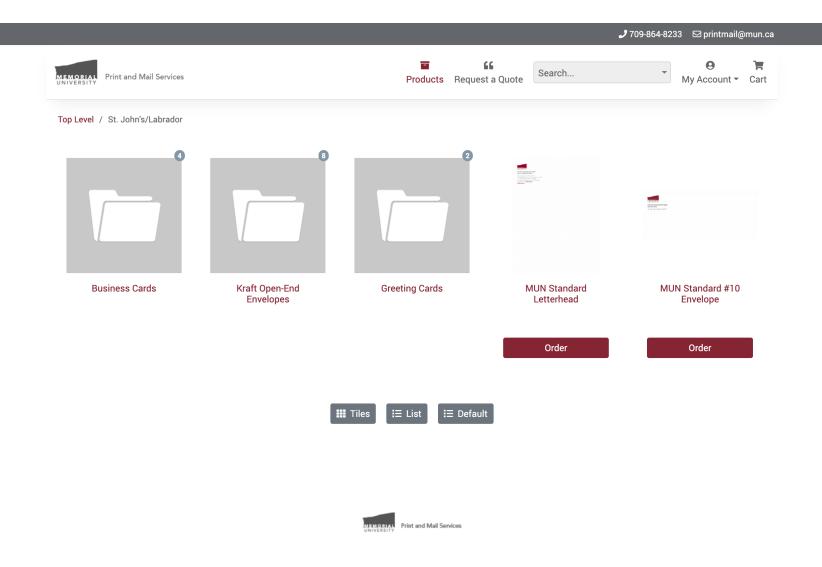

Here we see the campus-specific products for "St. John's/Labrador". There are several sub-categories represented by folders, and again the numbers in the top right represent the number of products in each. There are also two products here, *MUN Standard Letterhead* and *MUN Standard #10 Envelope*. In order to begin the ordering process for an item, click the *Order* button beneath it.