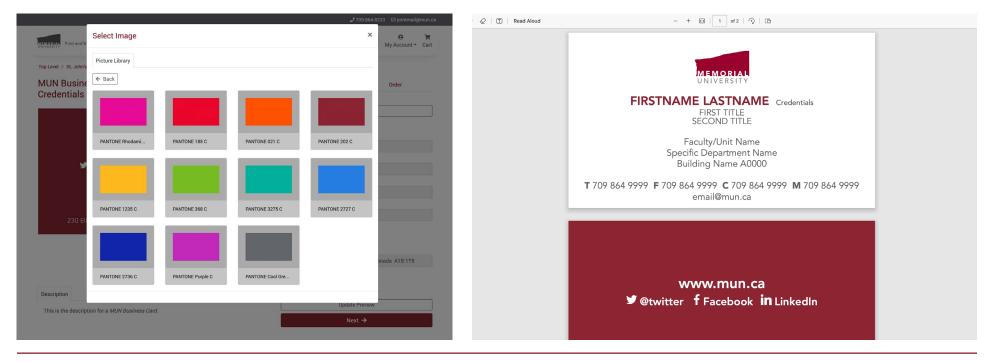

You'll see here that the first field called "Back Colour" is not a text field, but one where you can select an image. In this case, you'll be taken to a screen that allows you to select a background colour for the card (see bottom left). Although there's a trashcan button underneath the Select Image button that will remove the current background, the red asterisk next to the field name indicates that this field is mandatory and you won't be allowed to proceed unless a colour has been selected!

Clicking the *View PDF* button will show you a full-size PDF preview of the document (see bottom right) that's generated from the same file that gets sent to our printer.

When you're satisfied with how everything looks, click the *Next* button to proceed to the next step.