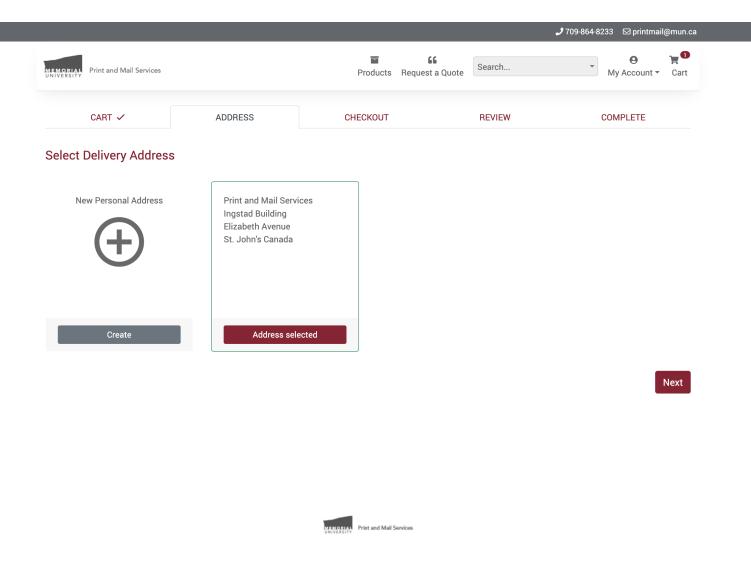

Step 2 of the checkout process is to select an address. You can select one of the existing address associated with your department account or create a new one. An address you create here is a personal address that is only available to you.

| Print and Mail Services                         | Products Request a                   | Quote Search | My Account •             | <b>کی</b><br>Cart |
|-------------------------------------------------|--------------------------------------|--------------|--------------------------|-------------------|
| CART 🗸 ADDRESS                                  | ✓ CHECKOUT                           | REVIEW       | COMPLETE                 |                   |
| Delivery Address Change                         | Options                              | Summa        | ary                      |                   |
| For the attention of:                           | Order Name *<br>Sample Business Card | Net Price    |                          | \$75.00           |
| Print and Mail Services                         | Fund (6 digits) *                    | Shipping     | Internal Mail Delivery ~ | \$0.00            |
| Ingstad Building<br>Elizabeth Avenue            | 100001                               | Total        |                          | \$75.00           |
| St. John's Canada                               | Organization (5 digits) *            |              |                          |                   |
| Additional Delivery Instructions (Max 40 chars) | 20399                                |              |                          |                   |
|                                                 | Account (5 digits) *                 |              |                          |                   |
| 10                                              | 70410                                |              |                          |                   |
|                                                 | Program (4 digits) *                 |              |                          |                   |
|                                                 | 5923                                 |              |                          |                   |
|                                                 | Activity (or 0 for none) *           |              |                          |                   |
|                                                 | 0                                    |              |                          |                   |
|                                                 | Location (or 0 for none) *           |              |                          |                   |
|                                                 | 0                                    |              |                          |                   |
|                                                 | Comment                              |              |                          |                   |
|                                                 | Completely made-up FOAPAL!           |              |                          |                   |

Next

Confusingly enough, the third step of the checkout process is called *Checkout*. There are some options to specify extra delivery information as well as to specify if you want your order delivered or held for pickup at Print and Mail Services.