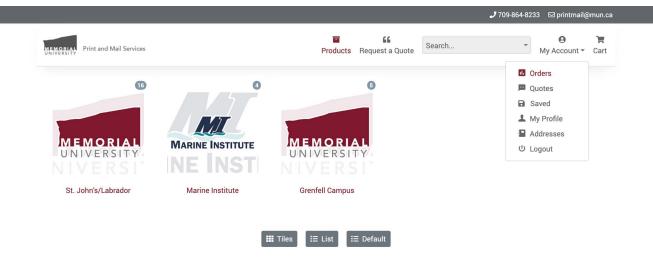

To see all of your orders and their current statuses, use the *Orders* menu item under the *My Account* drop-down at the top. This is also where you can *Logout* if you're finished.

|             |                 |                                         |       |                       |                     |               |                       |         |       | <b>J</b> 709-8 | 364-8233 8 | ⊡ printm            | ail@mun.o              |
|-------------|-----------------|-----------------------------------------|-------|-----------------------|---------------------|---------------|-----------------------|---------|-------|----------------|------------|---------------------|------------------------|
| MEMORIAL PI | rint and Mail S | Services                                |       |                       | Pro                 |               | <b>66</b><br>st a Quo | Sea     | rch   |                | • My       | <b>e</b><br>Account | Ì <b>₩</b><br>t ▼ Cart |
| ⊟ Jo        | bs              |                                         |       |                       |                     |               |                       |         |       |                | Search     | Тодо                | gle View               |
| Awaiting Ap | oproval 1       | In Production 0                         | On Ho | old 0 Comple          | eted 2 Cancelled    | All Orders    | 3                     |         |       |                |            |                     |                        |
| Job         | Product         |                                         | ID    | Job Name              | Ordered By          | Date Ordered  | QTY                   | Price   | Ready | Track          | Messages   | Proof               | Reorder                |
| PMSO-10-1   |                 | ness Card - Centered,<br>s next to Name |       | Test Business<br>Card | Jason Tucker (User) | 5 minutes ago | 500                   | \$75.00 |       |                |            |                     | C                      |